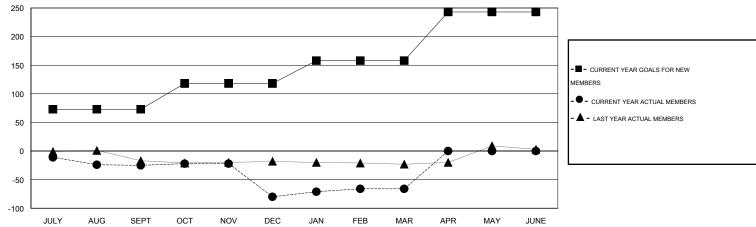

## **LOCATION BULGARIA**

| GMT  | CA      | 4 |
|------|---------|---|
| OIVI | $\circ$ | • |

|               |                  | Clubs               |                            |                             |               |                    | Members                    |                              |                             |
|---------------|------------------|---------------------|----------------------------|-----------------------------|---------------|--------------------|----------------------------|------------------------------|-----------------------------|
|               | RESU             | LTS FOR 2013-2014   |                            |                             |               | RESU               | JLTS FOR 2013-2014         |                              |                             |
| QUARTER       | NEW CLUB<br>GOAL | ACTUAL NEW<br>CLUBS | ACTUAL<br>DROPPED<br>CLUBS | ACTUAL NET<br>GAIN/<br>LOSS | QUARTER       | NEW MEMBER<br>GOAL | ACTUAL TOTAL MEMBERS ADDED | ACTUAL<br>DROPPED<br>MEMBERS | ACTUAL NET<br>GAIN/<br>LOSS |
| JULY/AUG/SEPT | 0                | 0                   | 1                          | -1                          | JULY/AUG/SEPT | 73                 | 6                          | 31                           | -25                         |
| OCT/NOV/DEC   | 1                | 0                   | 2                          | -2                          | OCT/NOV/DEC   | 45                 | 25                         | 80                           | -55                         |
| JAN/FEB/MAR   | 1                | 0                   | 0                          | 0                           | JAN/FEB/MAR   | 40                 | 32                         | 18                           | 14                          |
| APR/MAY/JUNE  | 1                | 0                   | 0                          | 0                           | APR/MAY/JUNE  | 85                 | 0                          | 0                            | 0                           |