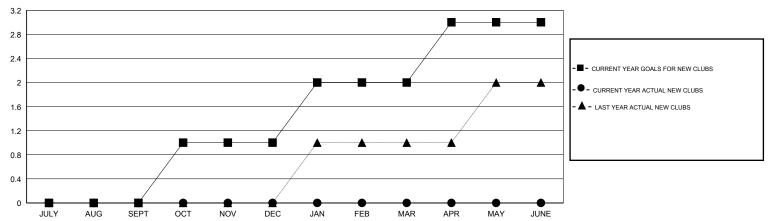

## **LOCATION BULGARIA**

| GMT  | CA      | 4 |
|------|---------|---|
| OIVI | $\circ$ | • |

|               |                  | Clubs               |                            |                             |               |                    | Members                    |                              |                             |
|---------------|------------------|---------------------|----------------------------|-----------------------------|---------------|--------------------|----------------------------|------------------------------|-----------------------------|
|               | RESU             | LTS FOR 2013-2014   |                            |                             |               | RESU               | JLTS FOR 2013-2014         |                              |                             |
| QUARTER       | NEW CLUB<br>GOAL | ACTUAL NEW<br>CLUBS | ACTUAL<br>DROPPED<br>CLUBS | ACTUAL NET<br>GAIN/<br>LOSS | QUARTER       | NEW MEMBER<br>GOAL | ACTUAL TOTAL MEMBERS ADDED | ACTUAL<br>DROPPED<br>MEMBERS | ACTUAL NET<br>GAIN/<br>LOSS |
| JULY/AUG/SEPT | 0                | 0                   | 1                          | -1                          | JULY/AUG/SEPT | 73                 | 6                          | 31                           | -25                         |
| OCT/NOV/DEC   | 1                | 0                   | 2                          | -2                          | OCT/NOV/DEC   | 45                 | 25                         | 80                           | -55                         |
| JAN/FEB/MAR   | 1                | 0                   | 0                          | 0                           | JAN/FEB/MAR   | 40                 | 32                         | 18                           | 14                          |
| APR/MAY/JUNE  | 1                | 0                   | 0                          | 0                           | APR/MAY/JUNE  | 85                 | 0                          | 0                            | 0                           |

## GOALS AND ACTUAL NEW CLUBS CUMULATIVE

| DROPPED CLUBS: 3  DROPPED MEMBERS |     | 23 CLUBS OF 48 ADDED 1 OR MORE<br>NEW MEMBERS | GENDER DISTRIBU<br>MALE<br>FEMALE | TION<br>530 (55.73%)<br>421 (44.27%) |    |
|-----------------------------------|-----|-----------------------------------------------|-----------------------------------|--------------------------------------|----|
| DECEASED                          | 2   | CLICK HERE FOR HEALTH                         | FAMILY UNIT MEMBERS               |                                      | 59 |
| CLUB CANCELLED                    | 45  | ASSESSMENT DATA                               |                                   |                                      |    |
| OTHER                             | 82  |                                               | HEAD OF HOUSEHOLD                 |                                      | 29 |
| TOTAL                             | 129 |                                               | NON-HEAD OF HOUSEHOLD             |                                      | 30 |